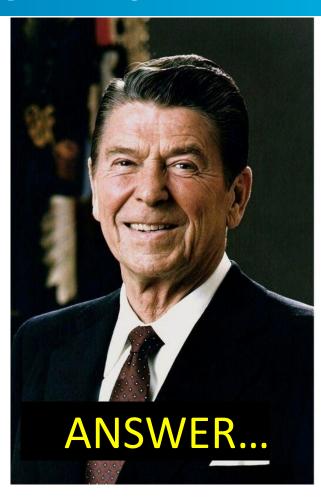

Martin Luther King Jr.

Can you guess who the famous sociology majors are? Put your guess in the chat!

This U.S. president won 489 electoral votes compared to his opponent's 49. Maybe it's because he double majored in sociology and economics.

Ronald Reagan

Can you guess who the famous sociology majors are? Put your guess in the chat!

This spouse of a U.S. president grew up in the south side of Chicago before earning a sociology degree as an undergrad and then a law degree from Harvard University.