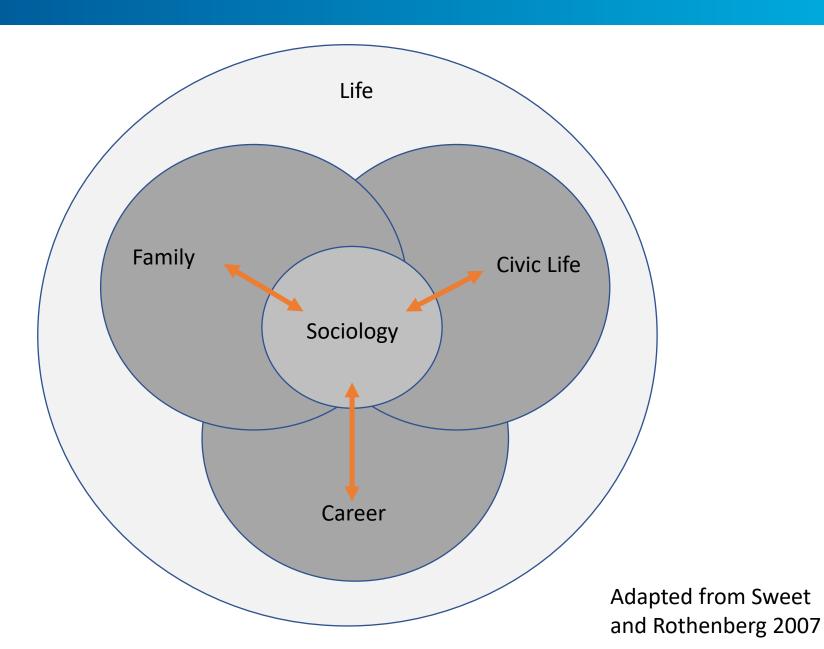

## What is a Sociology Major?

**Sociology:** is the systematic study of the connections between the individual and the social forces that envelop us.

#### Individual + Social Forces

#### A visual aid