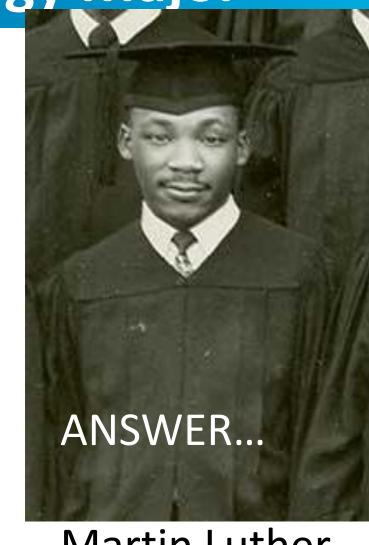

**ANSWER...** 

Megan Rapinoe

Can you guess who the famous sociology majors are? Put your guess in the chat!

This Baptist minister and social activist led the Civil Rights Movement in the United States from the mid-1950s until his death in 1968.

Martin Luther King Jr.

Can you guess who the famous sociology majors are? Put your guess in the chat!

This U.S. president won 489 electoral votes compared to his opponent's 49. Maybe it's because he double majored in sociology and economics.